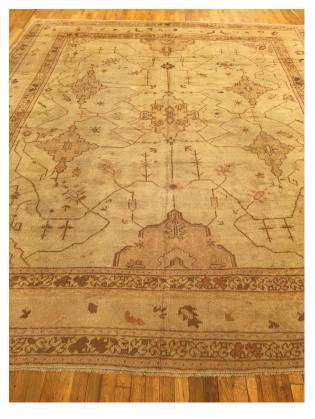

## Item #23944 Vintage Turkish Oushak 12'4" H x 10'6" W

Item Number 23944 Name Oushak

Size 10' 6" X 12' 4"

Origin Turkish

Style

Size Category Room Size

Square Size

Antiquity Circa1920

## **Description**

Antique Turkish Oushak Decorative Oriental Carpet, Room size, with Ivory Field

A gorgeous antique Turkish Oushak carpet, circa 1920, size 12'4 x 10'6 This lovely carpet features a symmetrical design allover the ivory central field. The ivory border repeats geometric motifs. Medium length wool pile. Excellent condition. An excellent choice for a living or dining area, and a major boost to your interior decor!