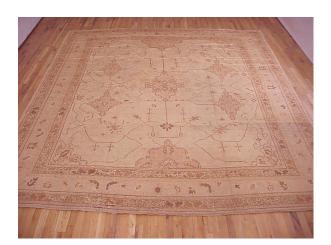

## Item #23944 Vintage Turkish Oushak 12'4" H x 10'6" W

Item Number 23944 Name Oushak

Size 10' 6" X 12' 4"

Origin Turkish

Style

Size Category Room Size

Square Size

Antiquity Circa1920

## **Description**

Antique Turkish Oushak Decorative Oriental Carpet, Room size, with Ivory Field

A gorgeous antique Turkish Oushak carpet, circa 1920, size 12'4 x 10'6 This lovely carpet features a symmetrical design allover the ivory central field. The ivory border repeats geometric motifs. Medium length wool pile. Excellent condition. An excellent choice for a living or dining area, and a major boost to your interior decor!