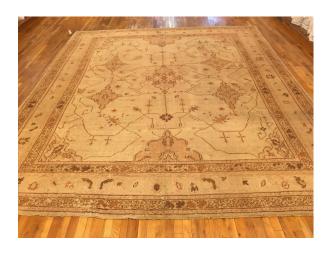

## Item #23944 Vintage Turkish Oushak 12'4" H x 10'6" W

Item Number 23944 Name Oushak

Size 10' 6" X 12' 4"

Origin Turkish

Style

Size Category Room Size

Square Size

Antiquity Circa1920

## **Description**

Antique Turkish Oushak Decorative Oriental Carpet, Room size, with Ivory Field

A gorgeous antique Turkish Oushak carpet, circa 1920, size 12'4 x 10'6 This lovely carpet features a symmetrical design allover the ivory central field. The ivory border repeats geometric motifs. Medium length wool pile. Excellent condition. An excellent choice for a living or dining area, and a major boost to your interior decor!