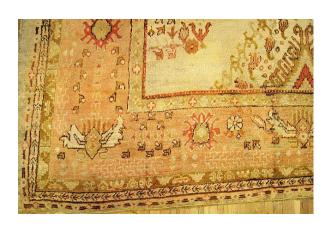

## Item #25947 Antique Turkish Oushak Angora 28'0" H x 21'0" W

Item Number 25947

Name Oushak Angora

Size 21' X 28' Origin Turkish

Style

Size Category Oversize

Square Size

Antiquity Circa1900

Antique

Primary Design Allover

Sub-Design Floral Elements

Design Genre Geometric

Informal Tribal

Village

Field Color Ivory
Border Color Rose
Composition Wool
Condition Excellent

URL <a href="https://www.pgny.com/item25947">https://www.pgny.com/item25947</a>

## **Description**

An antique Turkish Angora Oushak carpet, circa 1900, size 28' x 21'. This magnificent oversize carpet features supple, lustrous wool, and is one of the few such oriental carpets surviving in the world!

## **Persian Gallery Notes**

The field color is closer to a cream or camel color, with tones of red, yellow, green, and more