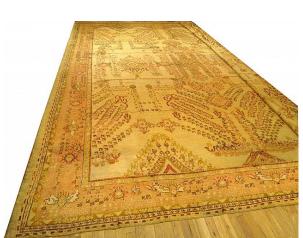

## Item #25947 Antique Turkish Oushak Angora 28'0" H x 21'0" W

Item Number 25947

Name Oushak Angora

Size 21' X 28' Origin Turkish

Style

Size Category Oversize

Square Size

Antiquity Circa1900

Antique

Primary Design Allover

Sub-Design Floral Elements

Design Genre Geometric

Informal Tribal

Village

Field Color Ivory
Border Color Rose
Composition Wool
Condition Excellent

URL <a href="https://www.pgny.com/item25947">https://www.pgny.com/item25947</a>

## **Description**

An antique Turkish Angora Oushak carpet, circa 1900, size 28' x 21'. This magnificent oversize carpet features supple, lustrous wool, and is one of the few such oriental carpets surviving in the world!

## **Persian Gallery Notes**

The field color is closer to a cream or camel color, with tones of red, yellow, green, and more