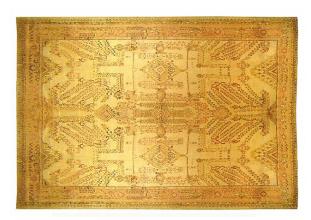

## Item #25947 Antique Turkish Oushak Angora 28'0" H x 21'0" W

Item Number 25947

Name Oushak Angora

Size 21' X 28' Origin Turkish

Style

Size Category Oversize

Square Size

Antiquity Circa1900

Antique

Primary Design Allover

Sub-Design Floral Elements

Design Genre Geometric

Informal Tribal

Village

Field Color Ivory
Border Color Rose
Composition Wool
Condition Excellent

URL <a href="https://www.pgny.com/item25947">https://www.pgny.com/item25947</a>

## **Description**

An antique Turkish Angora Oushak carpet, circa 1900, size 28' x 21'. This magnificent oversize carpet features supple, lustrous wool, and is one of the few such oriental carpets surviving in the world!

## **Persian Gallery Notes**

The field color is closer to a cream or camel color, with tones of red, yellow, green, and more