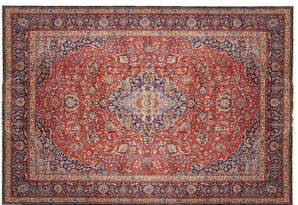

## Item #26723 Antique Persian Kashan 17'0" H x 12'4" W

Size Category

Antiquity Circa1920

Antique

Medallion Primary Design Sub-Design Corner Design

Design Genre City

Curvilinear

Floral **Formal** 

## **Description**

Antique Persian Kashan Oriental Carpet, in Large Size

An extraordinary antique Persian Kashan carpet, circa 1920, size 17.0" x 12.4". This is an exceptionally finely woven carpet, with a central medallion in the red field and a blue outer border. The level of detail and clarity in this handwoven carpet makes it truly one-of-a-kind. Wool pile. Excellent condition. A true "statement" rug that will instantly add cache, color, sophistication and elan to your home decor!