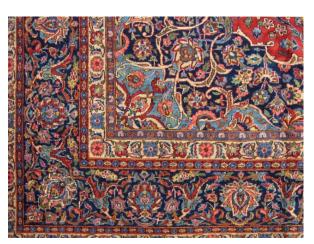

## **Description**

Antique Persian Kashan Oriental Carpet, in Large Size

An extraordinary antique Persian Kashan carpet, circa 1920, size 17.0" x 12.4". This is an exceptionally finely woven carpet, with a central medallion in the red field and a blue outer border. The level of detail and clarity in this handwoven carpet makes it truly one-of-a-kind. Wool pile. Excellent condition. A true "statement" rug that will instantly add cache, color, sophistication and elan to your home decor!