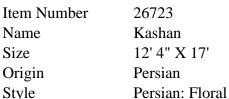

## Item #26723 Antique Persian Kashan 17'0" H x 12'4" W

Size Category

Antiquity Circa1920

Antique

Medallion Primary Design Sub-Design Corner Design

Design Genre City

Curvilinear

Floral **Formal** 

Field Color Red Border Color Blue Composition Wool Condition Excellent

**URL** https://www.pgny.com/item26723