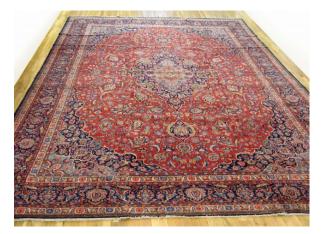

## Item #26723 Antique Persian Kashan 17'0" H x 12'4" W

Size Category

Antiquity Circa1920

Antique

Medallion Primary Design Sub-Design Corner Design

Design Genre City

Curvilinear

Floral **Formal** 

## **Description**

Antique Persian Kashan Oriental Carpet, in Large Size

An extraordinary antique Persian Kashan carpet, circa 1920, size 17.0" x 12.4". This is an exceptionally finely woven carpet, with a central medallion in the red field and a blue outer border. The level of detail and clarity in this handwoven carpet makes it truly one-of-a-kind. Wool pile. Excellent condition. A true "statement" rug that will instantly add cache, color, sophistication and elan to your home decor!