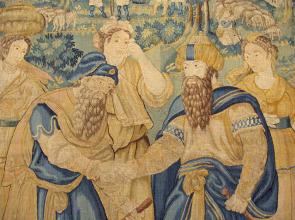

## Description

Antique 17th Century Flemish Game Park Biblical Tapestry with Jacob & Esau

An antique 17th Century Flemish game park biblical tapestry, size 7'6"H x 13'6"W, depicting the concord of two leaders, possibly Jacob and Esau, as women and children look on, and flocks of sheep and caravans of camels are herded in the background. Enclosed within a

## **Subject** Leaders of two factions shaking hands, possibly Jacob and Esau