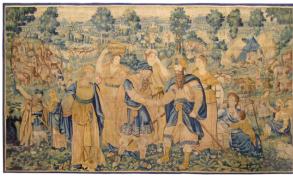

## Description

Antique 17th Century Flemish Game Park Biblical Tapestry with Jacob & Esau

An antique 17th Century Flemish game park biblical tapestry, size 7'6"H x 13'6"W, depicting the concord of two leaders, possibly Jacob and Esau, as women and children look on, and flocks of sheep and caravans of camels are herded in the background. Enclosed within a

## **Subject** Leaders of two factions shaking hands, possibly Jacob and Esau