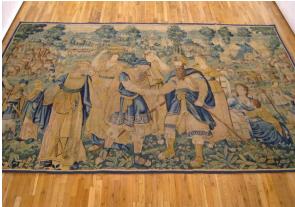

## Description

Antique 17th Century Flemish Game Park Biblical Tapestry with Jacob & Esau

An antique 17th Century Flemish game park biblical tapestry, size 7'6"H x 13'6"W, depicting the concord of two leaders, possibly Jacob and Esau, as women and children look on, and flocks of sheep and caravans of camels are herded in the background. Enclosed within a

## **Subject** Leaders of two factions shaking hands, possibly Jacob and Esau