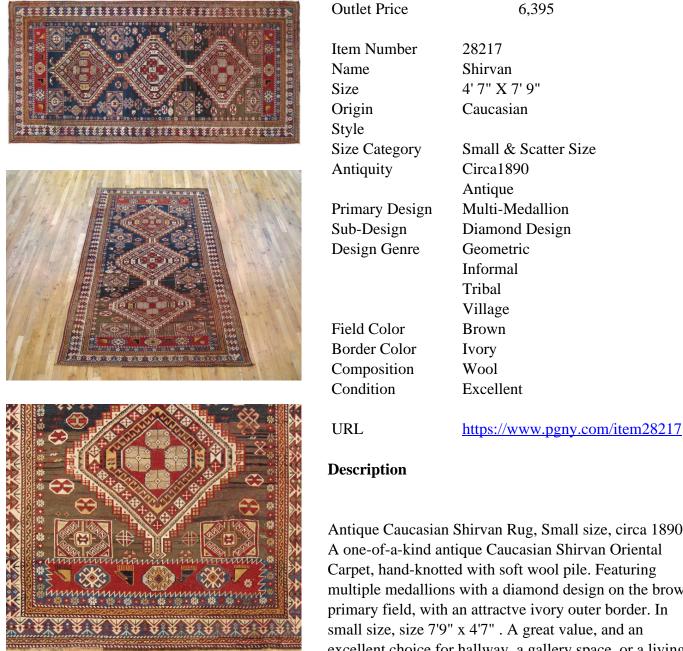

## Item #28217 Antique Caucasian Shirvan 7'9'' H x 4'7'' W

Antique Caucasian Shirvan Rug, Small size, circa 1890 A one-of-a-kind antique Caucasian Shirvan Oriental Carpet, hand-knotted with soft wool pile. Featuring multiple medallions with a diamond design on the brown primary field, with an attractve ivory outer border. In small size, size 7'9" x 4'7". A great value, and an excellent choice for hallway, a gallery space, or a living space! Bring this beautiful rug home today.