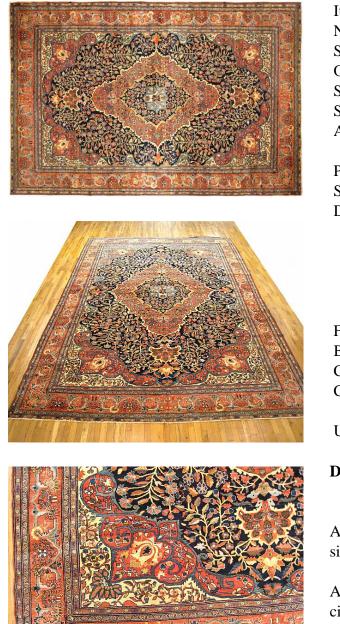

## Item #28480 Antique Persian Ferahan Sarouk 13'9'' H x 10'2'' W

| Item Number    | 28480                                                                                                                                                                    |
|----------------|--------------------------------------------------------------------------------------------------------------------------------------------------------------------------|
| Name           | Ferahan Sarouk                                                                                                                                                           |
| Size           | 10' 2" X 13' 9"                                                                                                                                                          |
| Origin         | Persian                                                                                                                                                                  |
| Style          |                                                                                                                                                                          |
| Size Category  | Room Size                                                                                                                                                                |
| Antiquity      | Circa1900                                                                                                                                                                |
|                | Antique                                                                                                                                                                  |
| Primary Design | Medallion                                                                                                                                                                |
| Sub-Design     | Corner Design                                                                                                                                                            |
| Design Genre   | City                                                                                                                                                                     |
|                | Curvilinear                                                                                                                                                              |
|                | Floral                                                                                                                                                                   |
|                | Floro-Geometric                                                                                                                                                          |
|                | Formal                                                                                                                                                                   |
|                | Informal                                                                                                                                                                 |
| Field Color    | Blue                                                                                                                                                                     |
| Border Color   | Red                                                                                                                                                                      |
| Composition    | Wool                                                                                                                                                                     |
| Condition      | Excellent                                                                                                                                                                |
| URL            | https://www.pgny.com/item28480                                                                                                                                           |
|                | Name<br>Size<br>Origin<br>Style<br>Size Category<br>Antiquity<br>Primary Design<br>Sub-Design<br>Design Genre<br>Field Color<br>Border Color<br>Composition<br>Condition |

## Description

Antique Persian Sarouk Oriental Rug, circa 1900, Room size

An antique Persian Sarouk oriental rug, size 13'9" x 10'2", circa 1900. This lovely hand-knotted wool rug features a central medallion in the deep blue central field and is enclosed within a red border. Finely woven, with short wool pile and a soft feel. A great choice for a foyer, an entry way, a short hall, a living space, a bedroom or even as a decorative accent or as wall decor! An instant

conversation starter, and an easy way to add color, warmth, charm and sophistication to your home decor. An amazing value!

For additional information about this style of product, visit our Glossary page in the About drop down menu at the top of this page.