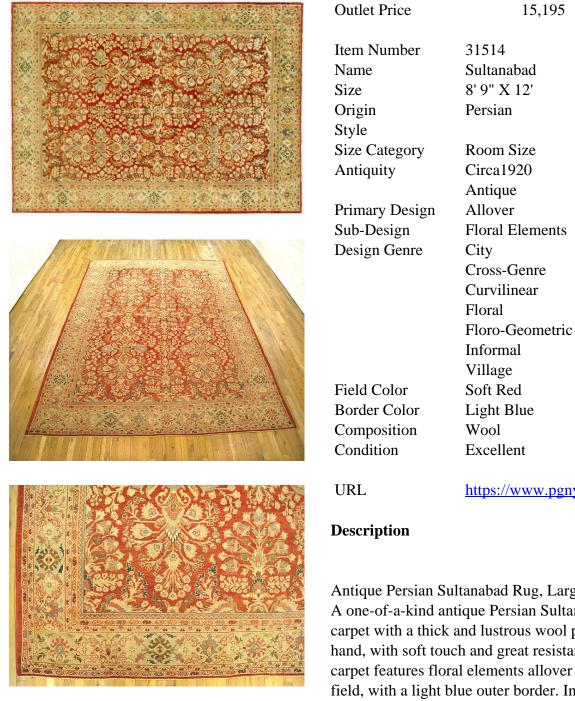

## Item #31514 Antique Persian Sultanabad 12'0'' H x 8'9'' W

15,195

|                                                                                                               | Informal                            |
|---------------------------------------------------------------------------------------------------------------|-------------------------------------|
|                                                                                                               | Village                             |
| Field Color                                                                                                   | Soft Red                            |
| Border Color                                                                                                  | Light Blue                          |
| Composition                                                                                                   | Wool                                |
| Condition                                                                                                     | Excellent                           |
| URL                                                                                                           | https://www.pgny.com/item31514      |
| Description                                                                                                   |                                     |
| Antique Dereien Sultanahad Dug. Large size, sizes 1020                                                        |                                     |
| Antique Persian Sultanabad Rug, Large size, circa 1920<br>A one-of-a-kind antique Persian Sultanabad oriental |                                     |
|                                                                                                               |                                     |
| carpet with a thick and lustrous wool pile, knotted by                                                        |                                     |
| hand, with soft touch and great resistance to wear. This                                                      |                                     |
| carpet features floral elements allover a soft red primary                                                    |                                     |
| field, with a light blue outer border. In room size, size                                                     |                                     |
| 120 X 89 . A WONG                                                                                             | derful choice for a foyer, an entry |