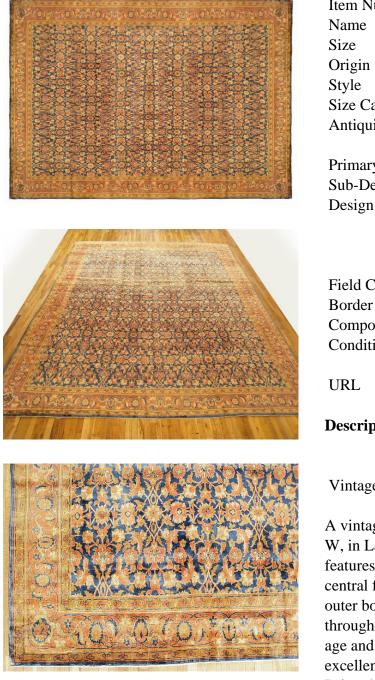

## Item #31747 Vintage Indian Agra 15'2'' H x 12'0'' W

| Item Number                                            | 31747                          |
|--------------------------------------------------------|--------------------------------|
| Name                                                   | Agra                           |
| Size                                                   | 12' X 15' 2"                   |
| Origin                                                 | Indian                         |
| Style                                                  |                                |
| Size Category                                          | Large Size                     |
| Antiquity                                              | Circa1930                      |
|                                                        | Vintage                        |
| Primary Design                                         | Herati Design                  |
| Sub-Design                                             | Allover                        |
| Design Genre                                           | City                           |
|                                                        | Curvilinear                    |
|                                                        | Floral                         |
|                                                        | Informal                       |
| Field Color                                            | Rose                           |
| Border Color                                           | Medium Blue                    |
| Composition                                            | Wool                           |
| Condition                                              | Excellent                      |
| URL                                                    | https://www.pgny.com/item31747 |
| Description                                            |                                |
| Vintage Indian Agra Oriental Rug, size 15'2" H x 12'0" |                                |

A vintage Indian Agra Oriental Rug, size 15'2" H x 12'0" W, in Large size, circa 1930. This fine floral wool rug features a repeating Hereati design throughout, in a rose central field. The field is enclosed within a medium blue outer border The wool pile is even and supple throughout, and the rug is in excellent condition for its age and weaving style. An amazing value, and an excellent choice for a short hallway or living space. Bring this beautiful rug home today!