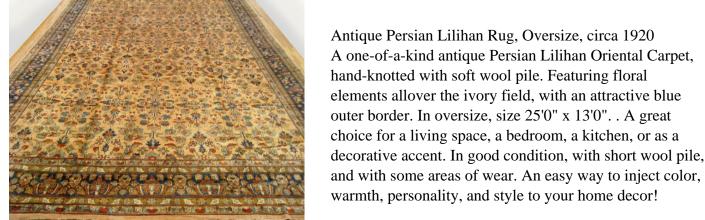

## Item #31800 Antique Persian Lilihan 25'0" H x 13'0" W

Style Persian: Floral

Size Category

Antiquity Circa1920

Antique

Primary Design Allover

Sub-Design Floral Elements

Design Genre City

Curvilinear

Floral Informal

Field Color Ivory
Border Color Blue
Composition Wool
Condition Excellent

URL <a href="https://www.pgny.com/item31800">https://www.pgny.com/item31800</a>