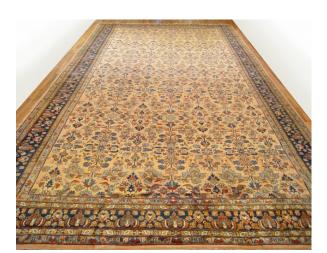

## Item #31800 Antique Persian Lilihan 25'0" H x 13'0" W

Style Persian: Floral

Size Category

Antiquity Circa1920

Antique

Primary Design Allover

Sub-Design Floral Elements

Design Genre City

Curvilinear

Floral Informal

Field Color Ivory
Border Color Blue
Composition Wool
Condition Excellent

URL <a href="https://www.pgny.com/item31800">https://www.pgny.com/item31800</a>