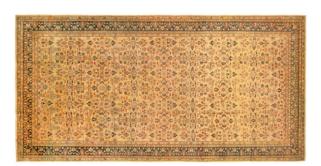

## Item #31800 Antique Persian Lilihan 25'0" H x 13'0" W

Style Persian: Floral

Size Category

Antiquity Circa1920

Antique

Primary Design Allover

Sub-Design Floral Elements

Design Genre City

Curvilinear

Floral Informal

Field Color Ivory
Border Color Blue
Composition Wool
Condition Excellent

URL <a href="https://www.pgny.com/item31800">https://www.pgny.com/item31800</a>