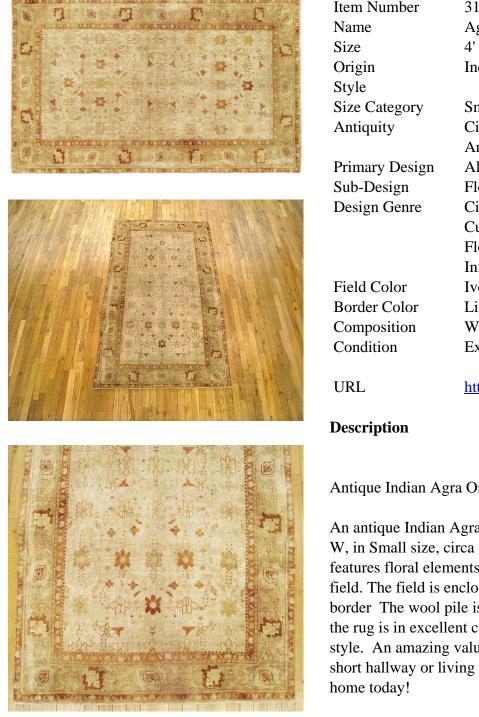

## Item #31904 Antique Indian Agra 6'9'' H x 4'0'' W

| Item Number                                | 31904                                                            |
|--------------------------------------------|------------------------------------------------------------------|
| Name                                       | Agra                                                             |
| Size                                       | 4' X 6' 9"                                                       |
| Origin                                     | Indian                                                           |
| Style                                      |                                                                  |
| Size Category                              | Small & Scatter Size                                             |
| Antiquity                                  | Circa1900                                                        |
|                                            | Antique                                                          |
| Primary Design                             | Allover                                                          |
| Sub-Design                                 | Floral Elements                                                  |
| Design Genre                               | City                                                             |
| Design Genie                               | City                                                             |
| Design Genie                               | Curvilinear                                                      |
| Design Genie                               | •                                                                |
| Design Genie                               | Curvilinear                                                      |
| Field Color                                | Curvilinear<br>Floral                                            |
| C                                          | Curvilinear<br>Floral<br>Informal                                |
| Field Color                                | Curvilinear<br>Floral<br>Informal<br>Ivory                       |
| Field Color<br>Border Color                | Curvilinear<br>Floral<br>Informal<br>Ivory<br>Light Blue         |
| Field Color<br>Border Color<br>Composition | Curvilinear<br>Floral<br>Informal<br>Ivory<br>Light Blue<br>Wool |

Antique Indian Agra Oriental Rug, size 6'9" H x 4'0"

An antique Indian Agra Oriental Rug, size 6'9" H x 4'0" W, in Small size, circa 19000. This fine floral wool rug features floral elements throughout, in a ivory central field. The field is enclosed within a light blue outer border The wool pile is even and supple throughout, and the rug is in excellent condition for its age and weaving style. An amazing value, and an excellent choice for a short hallway or living space. Bring this beautiful rug home today!