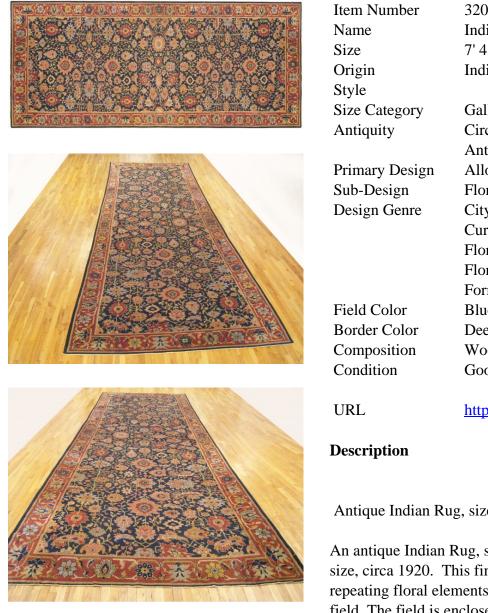

## Item #32082 Antique Indian Indian 19'8'' H x 7'4'' W

32082 Indian 7' 4" X 19' 8" Indian Gallery Size & Kaleghi Circa1920 Antique Allover **Floral Elements** City Curvilinear Floral Floro-Geometric Formal Blue Deep Red Wool Good

https://www.pgny.com/item32082

Antique Indian Rug, size 19'8" H x 7'4", circa 1920

An antique Indian Rug, size 19'8" H x 7'4" W, in gallery size, circa 1920. This fine floral wool rug features repeating floral elements throughout, in a blue central field. The field is enclosed within an elegant deep red outer border The wool pile is even and supple throughout, and the rug is in excellent condition for its age and weaving style. An amazing value, and an excellent choice for a short hallway or living space. Bring this beautiful rug home today!