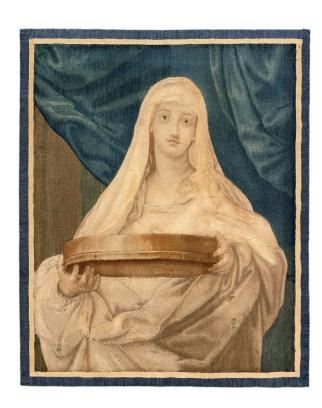

## **Description**

An antique 19th Century Flemish Religious New Testament Tapestry, size 3'6"H x 2'11"W, depicting a religious female figure holding an object, which appears to be holding alms for the poor. The femaled figure appears at center on an uncluttered background, and is enclosed with narrow monochromatic borders. Wool with silk inlay. In very good

condition for its age and weaving style.