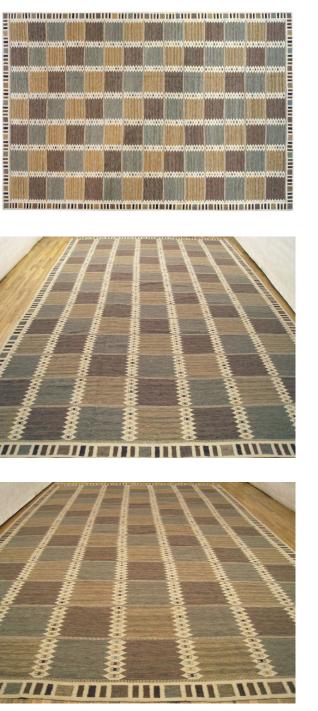

## New Pakistan Flat Weave, Oversize

A one-of-a-kind modern Pakistan Flat weave with a thick and lustrous wool pile with soft touch and great resistance to wear. This flat weave features squares allover an ivory primary field, with a blue green outer border. In oversize, size 18'0" x 12'0". A wonderful choice for a foyer, an entry way, a living space, a bedroom, or as a decorative accent.