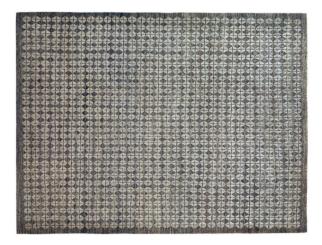

## Item #45057 New Flat Weave 15'0" H x 13'6" W

Origin Style

Size Category

Antiquity CircaNew

New

Primary Design Allover Sub-Design Squares Design Genre Geometric

Informal
Tribal
Village

Field Color Blue Green

## **Description**

New Pakistan Flat Weave, Large size A one-of-a-kind modern Pakistan Flat weave with a thick and lustrous wool pile with soft touch and great resistance to wear. This flat weave features squares allover a blue green primary field, with a blue outer border. In large size, size 15'0" x 13'6". A wonderful choice for a foyer, an entry way, a living space, a bedroom, or as a decorative accent.