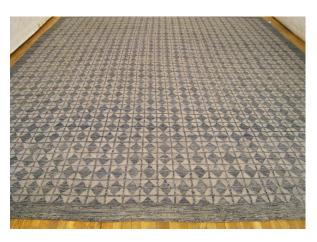

## **Description**

New Pakistan Flat Weave, Large size A one-of-a-kind modern Pakistan Flat weave with a thick and lustrous wool pile with soft touch and great resistance to wear. This flat weave features squares allover a blue green primary field, with a blue outer border. In large size, size 15'0" x 13'6". A wonderful choice for a foyer, an entry way, a living space, a bedroom, or as a decorative accent.