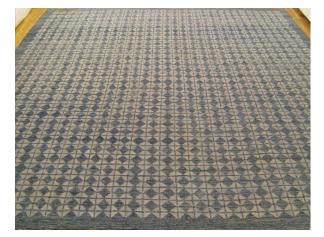

## **Description**

New Pakistan Flat Weave, Large size A one-of-a-kind modern Pakistan Flat weave with a thick and lustrous wool pile with soft touch and great resistance to wear. This flat weave features squares allover a blue green primary field, with a blue outer border. In large size, size 15'0" x 13'6". A wonderful choice for a foyer, an entry way, a living space, a bedroom, or as a decorative accent.