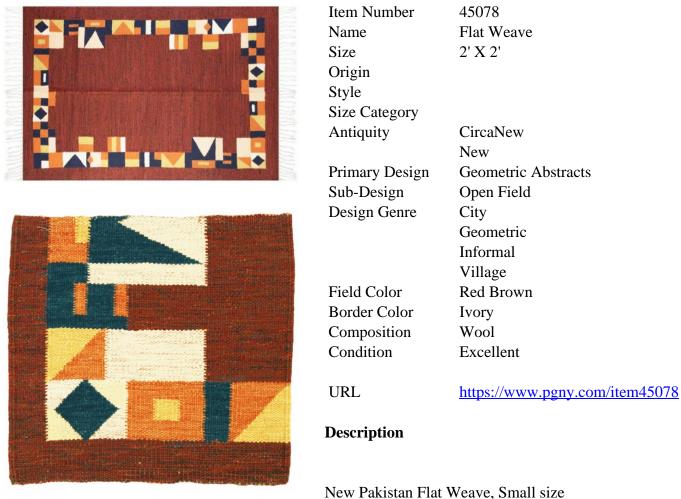

## Item #45078 New Flat Weave 2'0" H x 2'0" W

A one-of-a-kind modern Pakistan Flat weave with a thick and lustrous wool pile with soft touch and great resistance to wear. This flat weave features geometric abstracts allover a large open red brown field, with an ivory outer border. In small size, size 2'0" x 2'0". A wonderful choice for a foyer, an entry way, a living space, a bedroom, or as a decorative accent.