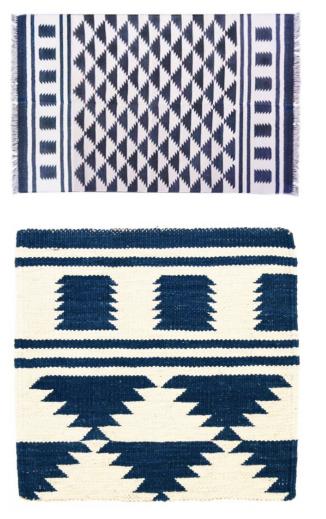

## Item #45080 New Flat Weave 2'0'' H x 2'0'' W

| Item Number    | 45080                          |
|----------------|--------------------------------|
| Name           | Flat Weave                     |
| Size           | 2' X 2'                        |
| Origin         |                                |
| Style          |                                |
| Size Category  |                                |
| Antiquity      | CircaNew                       |
|                | New                            |
| Primary Design | Geometric Abstracts            |
| Sub-Design     | Geometric Abstracts            |
| Design Genre   | City                           |
|                | Geometric                      |
|                | Informal                       |
|                | Village                        |
| Field Color    | Ivory                          |
| Border Color   | Black                          |
| Composition    | Wool                           |
| Condition      | Excellent                      |
| URL            | https://www.pgny.com/item45080 |
| Description    |                                |

## New Pakistan Flat Weave, Small size

A one-of-a-kind modern Pakistan Flat weave with a thick and lustrous wool pile with soft touch and great resistance to wear. This flat weave features geometric abstracts allover an ivory field, with a black outer border. In small size, size 2'0" x 2'0". A wonderful choice for a foyer, an entry way, a living space, a bedroom, or as a decorative accent.