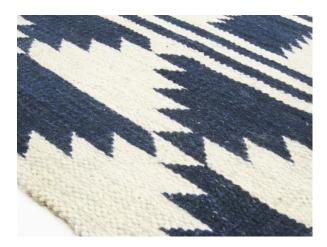

## Item #45080 New Flat Weave 2'0'' H x 2'0'' W

| Item Number    | 45080                          |
|----------------|--------------------------------|
| Name           | Flat Weave                     |
| Size           | 2' X 2'                        |
| Origin         |                                |
| Style          |                                |
| Size Category  |                                |
| Antiquity      | CircaNew                       |
|                | New                            |
| Primary Design | Geometric Abstracts            |
| Sub-Design     | Geometric Abstracts            |
| Design Genre   | City                           |
|                | Geometric                      |
|                | Informal                       |
|                | Village                        |
| Field Color    | Ivory                          |
| Border Color   | Black                          |
| Composition    | Wool                           |
| Condition      | Excellent                      |
| URL            | https://www.pgny.com/item45080 |
| Description    |                                |

## New Pakistan Flat Weave, Small size

A one-of-a-kind modern Pakistan Flat weave with a thick and lustrous wool pile with soft touch and great resistance to wear. This flat weave features geometric abstracts allover an ivory field, with a black outer border. In small size, size 2'0" x 2'0". A wonderful choice for a foyer, an entry way, a living space, a bedroom, or as a decorative accent.