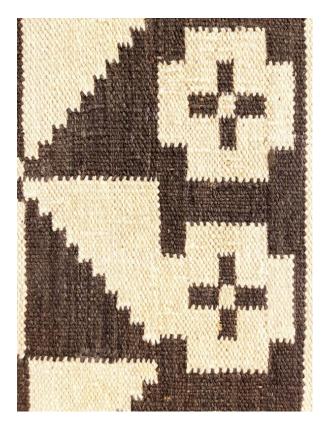

## Item #45091 New Flat Weave 2'0'' H x 2'0'' W

entry way, a living space, a bedroom, or as a decorative accent.For additional information about this style of product, visit our Glossary page in the About drop down menu at

size, size 2'0" x 2'0". A wonderful choice for a foyer, an

Persian Gallery Co., Inc. • 36 East 31st Street • Suite 500 • New York, NY 10016 Tel (212) 481-0885 • E-mail: info@pgny.com • www.pgny.com

the top of this page.