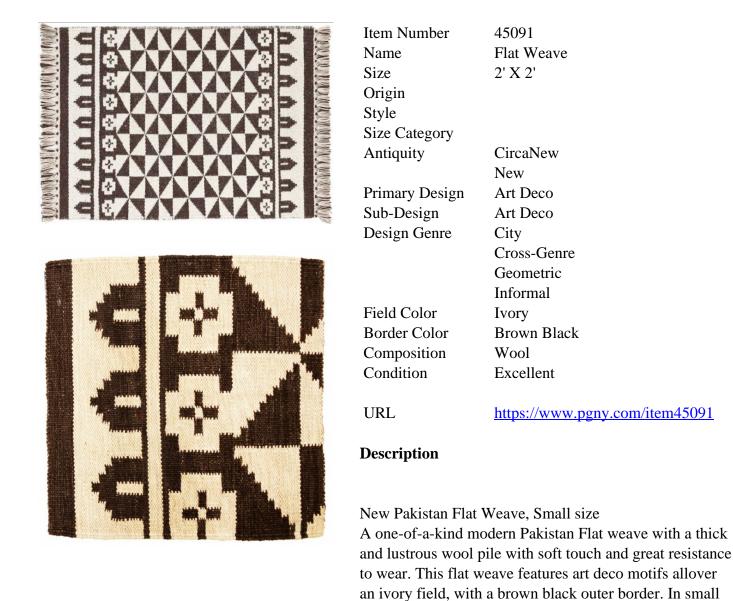

## Item #45091 New Flat Weave 2'0'' H x 2'0'' W

entry way, a living space, a bedroom, or as a decorative accent.For additional information about this style of product, visit our Glossary page in the About drop down menu at

size, size 2'0" x 2'0". A wonderful choice for a foyer, an

Persian Gallery Co., Inc. • 36 East 31st Street • Suite 500 • New York, NY 10016 Tel (212) 481-0885 • E-mail: info@pgny.com • www.pgny.com

the top of this page.