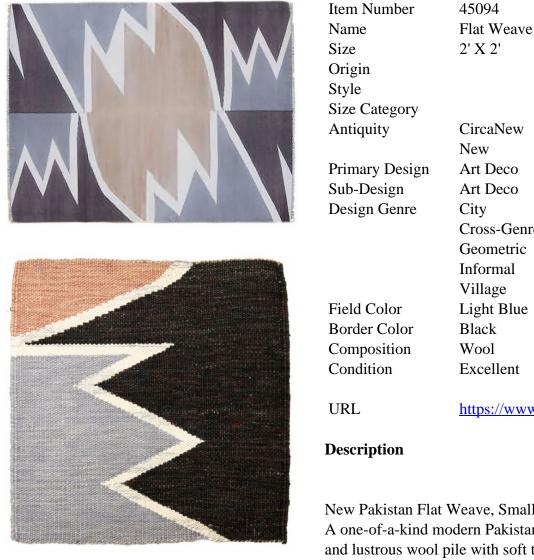

## Item #45094 New Flat Weave 2'0" H x 2'0" W

2' X 2' CircaNew New Art Deco Art Deco City **Cross-Genre** Geometric Informal Village Light Blue Black Wool Excellent

https://www.pgny.com/item45094

New Pakistan Flat Weave, Small size

A one-of-a-kind modern Pakistan Flat weave with a thick and lustrous wool pile with soft touch and great resistance to wear. This flat weave features art deco motifs allover a light blue field, with a black outer border. In small size, size 2'0" x 2'0". A wonderful choice for a foyer, an entry way, a living space, a bedroom, or as a decorative accent.