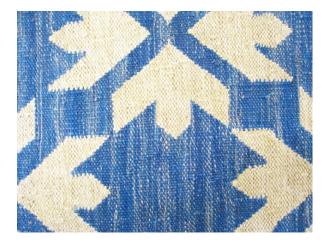

## Item #45095 New Flat Weave 2'0" H x 2'0" W

A one-of-a-kind modern Pakistan Flat weave with a thick and lustrous wool pile with soft touch and great resistance to wear. This flat weave features art deco motifs allover a light blue field, with an ivory outer border. In small size, size 2'0" x 2'0". A wonderful choice for a foyer, an entry way, a living space, a bedroom, or as a decorative accent.