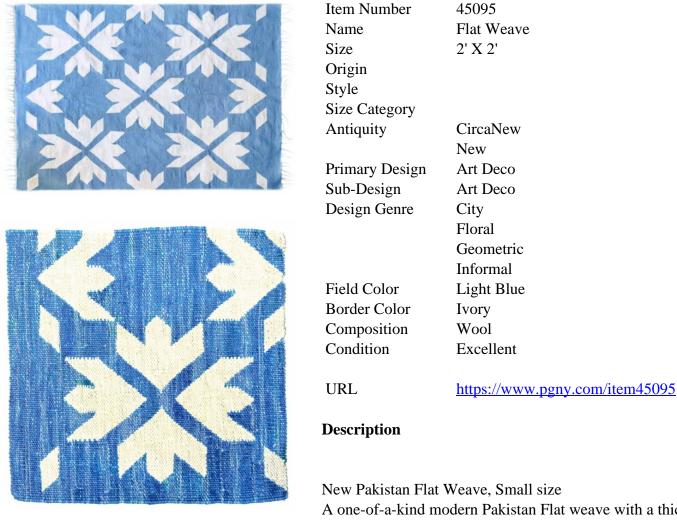

## Item #45095 New Flat Weave 2'0" H x 2'0" W

A one-of-a-kind modern Pakistan Flat weave with a thick and lustrous wool pile with soft touch and great resistance to wear. This flat weave features art deco motifs allover a light blue field, with an ivory outer border. In small size, size 2'0" x 2'0". A wonderful choice for a foyer, an entry way, a living space, a bedroom, or as a decorative accent.